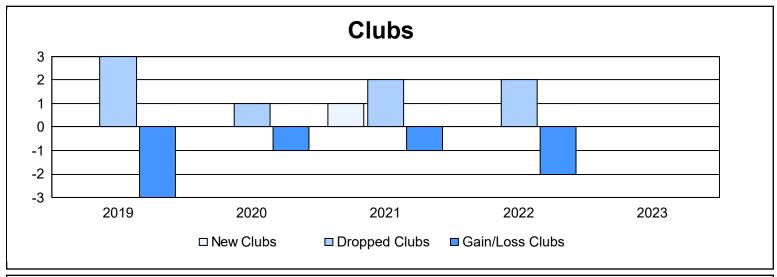

District 14 M As of June 2023 Cumulative

| Year      | New<br>Clubs | Dropped<br>Clubs | Gain/<br>Loss<br>Clubs | New<br>Members | Charter<br>Members | Reinstate<br>Members | Transfer<br>Members | Total<br>Member<br>Added | Total<br>Members<br>Dropped | Gain/<br>Loss<br>Members |
|-----------|--------------|------------------|------------------------|----------------|--------------------|----------------------|---------------------|--------------------------|-----------------------------|--------------------------|
| 2018-2019 | 0            | 3                | -3                     | 86             | 3                  | 4                    | 5                   | 98                       | 177                         | -79                      |
| 2019-2020 | 0            | 1                | -1                     | 66             | 1                  | 8                    | 0                   | 75                       | 106                         | -31                      |
| 2020-2021 | 1            | 2                | -1                     | 77             | 24                 | 1                    | 5                   | 107                      | 141                         | -34                      |
| 2021-2022 | 0            | 2                | -2                     | 93             | 1                  | 9                    | 10                  | 113                      | 132                         | -19                      |
| 2022-2023 | 0            | 0                | 0                      | 92             | 0                  | 1                    | 0                   | 93                       | 87                          | 6                        |
| Average   | 0            | 2                | -1                     | 83             | 6                  | 5                    | 4                   | 97                       | 129                         | -31                      |